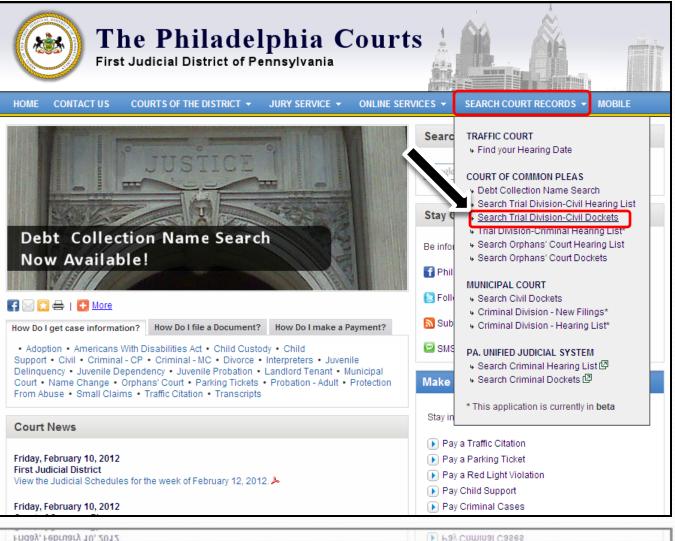

### Access Point: F.J.D. Website

### "Search Trial Division-Civil Dockets"

### Site: philacourts.us