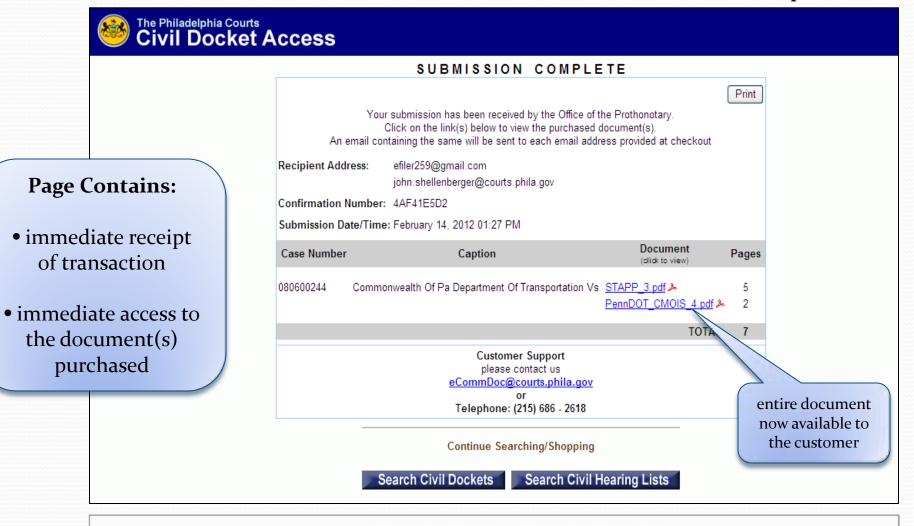

# **Transaction Complete**

#### Submission complete screen

Search Civil Dockets Sea

Search Civil Hearing Lists