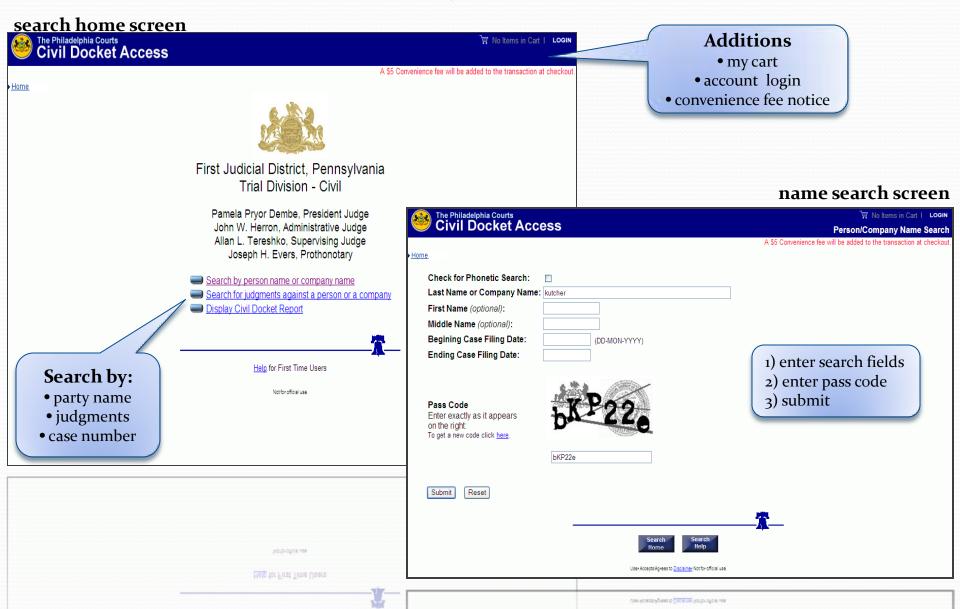

- The current electronic search capabilities available to the public and Civil Electronic Filing System users remain in place. The functions of those search applications have been expanded to incorporate document preview and purchase abilities.
- The search options accessed through the FJD's web-site and the Civil Electronic Filing System include:
  - Search civil dockets by individual or other entity name
  - Search for civil judgments against an individual or other entity name
  - Display a civil docket report
  - Search civil court listings and review dockets of cases displayed
- In all search instances, once the docket is displayed, users may preview and purchase any related documents that are available electronically.

### **Case Search Options**