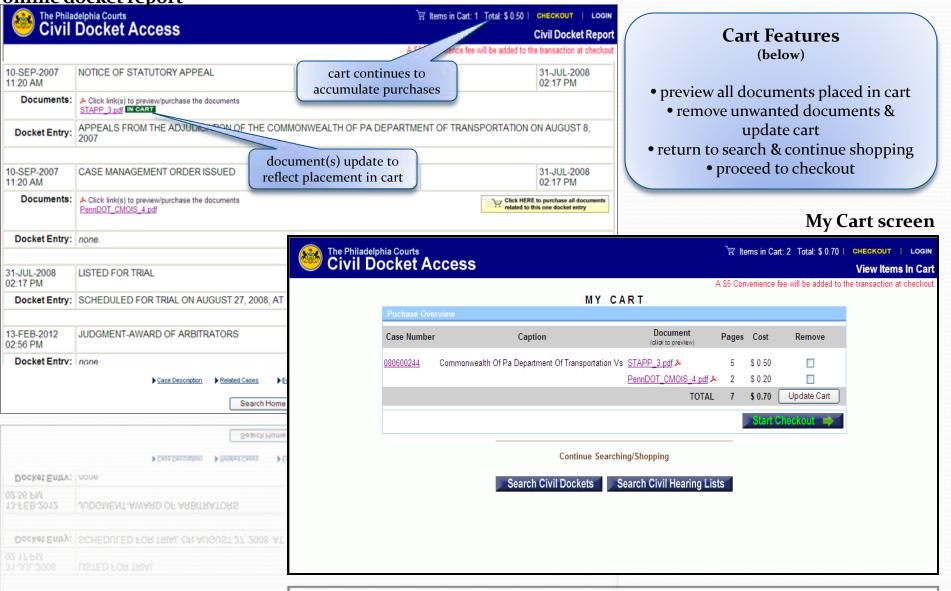

|                         | Case Descript                                                                                          | ion 🕨 R      | elated Cases                                                       | Event : | Schedule   Case Parties  Dock | k <u>et Entries</u>  | with a docket entry     |  |
|                                                                                 |                         |                                                                                                        |              | Search Hor                                                         | ne      | Return to Results             |                      |                         |  |

## **Document Preview**



## View & Manage Cart

#### online docket report



## **Email Options**

**EFS Users:** users who enter from EFS site will bypass the email address screen.

### email information screen

| The Philadelphia Courts<br>Civil Docket Access                                                                                      |                             | الtems in Cart: 2 Total: \$ 0.70   CHECKOUT   LOGIN Checkout                                                                                                                                            |  |  |  |  |
|-------------------------------------------------------------------------------------------------------------------------------------|-----------------------------|---------------------------------------------------------------------------------------------------------------------