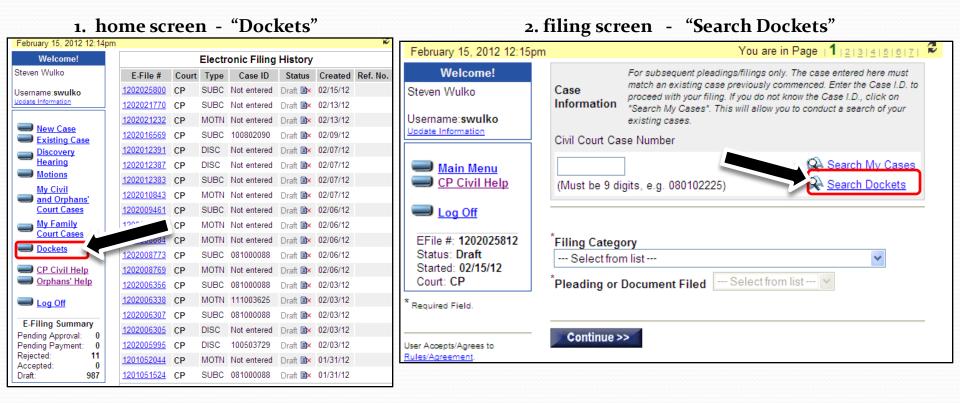

### Access Points: E-Filing System (EFS)

The document purchase feature can be accessed from within the EFS in one of two ways.

reminder: e-filing users can always obtain free documents in *their cases* by accessing the My Cases section of the EFS site.

### **Case Search Options**