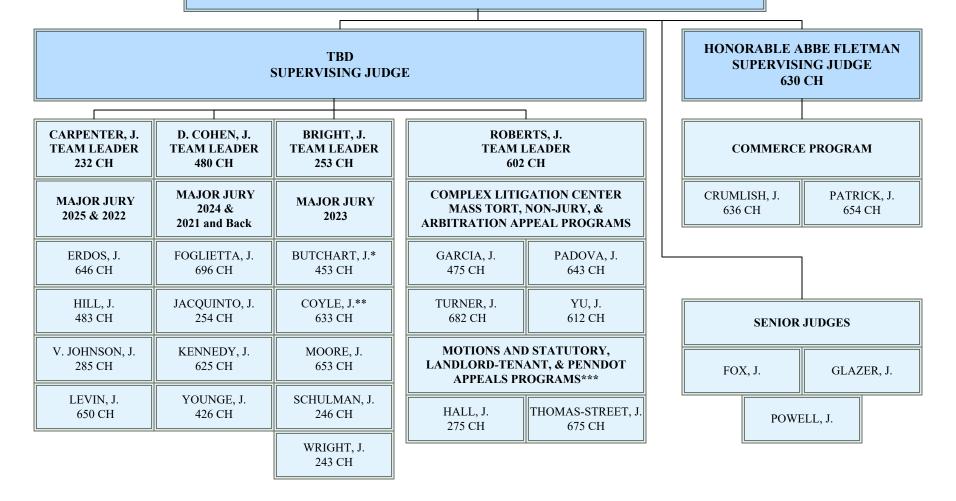

## FIRST JUDICIAL DISTRICT OF PENNSYLVANIA COURT OF COMMON PLEAS OF PHILADELPHIA TRIAL DIVISION – CIVIL JUDICIAL ASSIGNMENT CHART Effective: January 1, 2025

STEVEN J. WULKO DEPUTY COURT ADMINISTRATOR

## HONORABLE DANIEL J. ANDERS ADMINISTRATIVE JUDGE 513 CH

<sup>\*</sup>Act 135 petition actions are assigned to Judge Butchart.

Rev.: 1-9-25

<sup>\*\*</sup>Actions filed in the City of Phila. Code Enforcement Program are assigned to Judge Coyle.

<sup>\*\*\*</sup>Actions filed in the PennDOT Appeals and Landlord-Tenant Appeals Programs are assigned to judges of the Municipal Court certified and approved pursuant to PA.R.J.A. 701(C)(2) to preside in Common Pleas Court (446 CH).