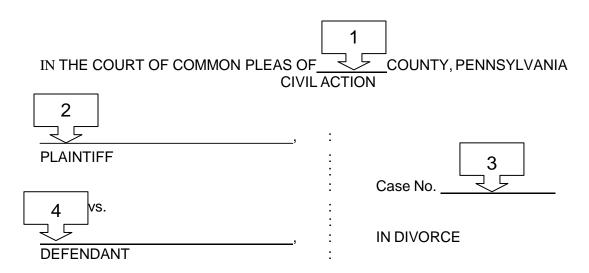

## Form 13 - Divorce Decree

The numbers on these instructions correspond with the numbers in the boxes on the form. Use the form with the boxes to guide you through filling out the blank form.

- Box 1: Print the name of the county you filed in exactly as you wrote on Form 1.
- Box 2: Print the name of the Plaintiff exactly as it appears on Form 1.
- Box 3: Print the docket number given to the case at the time of filing.
- Box 4: Print the name of the Defendant exactly as it appears on Form 1.
- Box 5: LEAVE BLANK
- Box 6: Print your name.
- Box 7: Print your spouse's name.
- Box 8: LEAVE BLANK

## IN THE COURT OF COMMON PLEAS OF PHILADELPHIA COUNTY, PENNSYLVANIA CIVIL ACTION

| PLAINTIFF,                                                                                                                                                                                                                                                                                                          | <u>:</u>                                                                                                                                                                                                                                                       |
|---------------------------------------------------------------------------------------------------------------------------------------------------------------------------------------------------------------------------------------------------------------------------------------------------------------------|----------------------------------------------------------------------------------------------------------------------------------------------------------------------------------------------------------------------------------------------------------------|
| vs.  DEFENDANT                                                                                                                                                                                                                                                                                                      | Case No  IN DIVORCE                                                                                                                                                                                                                                            |
| DECREE OF DIVORCE                                                                                                                                                                                                                                                                                                   |                                                                                                                                                                                                                                                                |
|                                                                                                                                                                                                                                                                                                                     | , 20, it is ordered, and decreed that (your name), Plaintiff, and                                                                                                                                                                                              |
| Defendant, are divorced from the bonds of                                                                                                                                                                                                                                                                           | (your spouse's name), of matrimony.                                                                                                                                                                                                                            |
| policies, annuity contracts, pensions, prof<br>arrangements providing for payment to a<br>parties to keep or change the other party<br>revocation of the beneficiary designation<br>Divorce or Pending Divorce on Designation<br>The Court retains jurisdiction of ar<br>which a final order has not yet been enter | spouse if it is the intention of one of the as a beneficiary. Failure to do so may result in pursuant to 20 Pa.C.S. § 6111.2 (Effect of on of Beneficiaries).  The provided in the parties to this action for red.  The shall hereafter be deemed an order for |
|                                                                                                                                                                                                                                                                                                                     |                                                                                                                                                                                                                                                                |