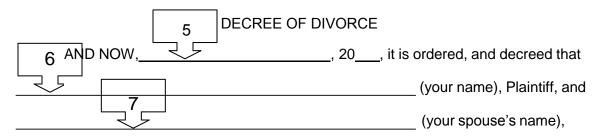

## Form 13 - Divorce Decree

The numbers on these instructions correspond with the numbers in the boxes on the form. Use the form with the boxes to guide you through filling out the blank form.

- Box 1: Print the name of the county you filed in exactly as you wrote on Form 1.
- Box 2: Print the name of the Plaintiff exactly as it appears on Form 1.
- Box 3: Print the docket number given to the case at the time of filing.
- Box 4: Print the name of the Defendant exactly as it appears on Form 1.
- Box 5: LEAVE BLANK
- Box 6: Print your name.
- Box 7: Print your spouse's name.
- Box 8: LEAVE BLANK

## IN THE COURT OF COMMON PLEAS OF PHILADELPHIA COUNTY, PENNSYLVANIA CIVIL ACTION

| PLAINTIFF,                                                                                                                                                                                                                                                                                                          | <u>:</u>                                                                                                                                                                                                                                                       |
|---------------------------------------------------------------------------------------------------------------------------------------------------------------------------------------------------------------------------------------------------------------------------------------------------------------------|----------------------------------------------------------------------------------------------------------------------------------------------------------------------------------------------------------------------------------------------------------------|
| vs.  DEFENDANT                                                                                                                                                                                                                                                                                                      | Case No  IN DIVORCE                                                                                                                                                                                                                                            |
| DECREE OF DIVORCE                                                                                                                                                                                                                                                                                                   |                                                                                                                                                                                                                                                                |
|                                                                                                                                                                                                                                                                                                                     | , 20, it is ordered, and decreed that (your name), Plaintiff, and                                                                                                                                                                                              |
| Defendant, are divorced from the bonds of                                                                                                                                                                                                                                                                           | (your spouse's name), of matrimony.                                                                                                                                                                                                                            |
| policies, annuity contracts, pensions, prof<br>arrangements providing for payment to a<br>parties to keep or change the other party<br>revocation of the beneficiary designation<br>Divorce or Pending Divorce on Designation<br>The Court retains jurisdiction of ar<br>which a final order has not yet been enter | spouse if it is the intention of one of the as a beneficiary. Failure to do so may result in pursuant to 20 Pa.C.S. § 6111.2 (Effect of on of Beneficiaries).  The provided in the parties to this action for red.  The shall hereafter be deemed an order for |
|                                                                                                                                                                                                                                                                                                                     |                                                                                                                                                                                                                                                                |

Defendant, are divorced from the bonds of matrimony.

The parties shall reaffirm or change the beneficiary status on any life insurance policies, annuity contracts, pensions, profit sharing plans, or other contractual arrangements providing for payment to a spouse if it is the intention of one of the parties to keep or change the other party as a beneficiary. Failure to do so may result in revocation of the beneficiary designation pursuant to 20 Pa.C.S. § 6111.2 (Effect of Divorce or Pending Divorce on Designation of Beneficiaries).