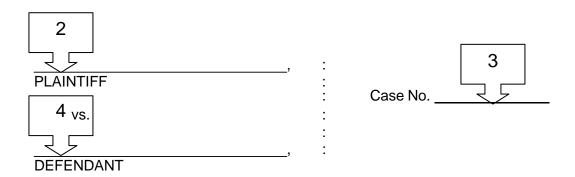

- Box 1: Print the name of the county in which you filed exactly as you wrote it on other forms.
- Box 2: Print the name of the Plaintiff exactly as it appears on Form 1.
- Box 3: Print the docket number that the Prothonotary's Office wrote on Form 1 at the time of filing.
- Box 4: Print the name of the Defendant exactly as it appears on Form 1.
- Box 5: Write the date you sign the form.
- Box 6: Sign this form if you do not want further notice of a request for a divorce decree.