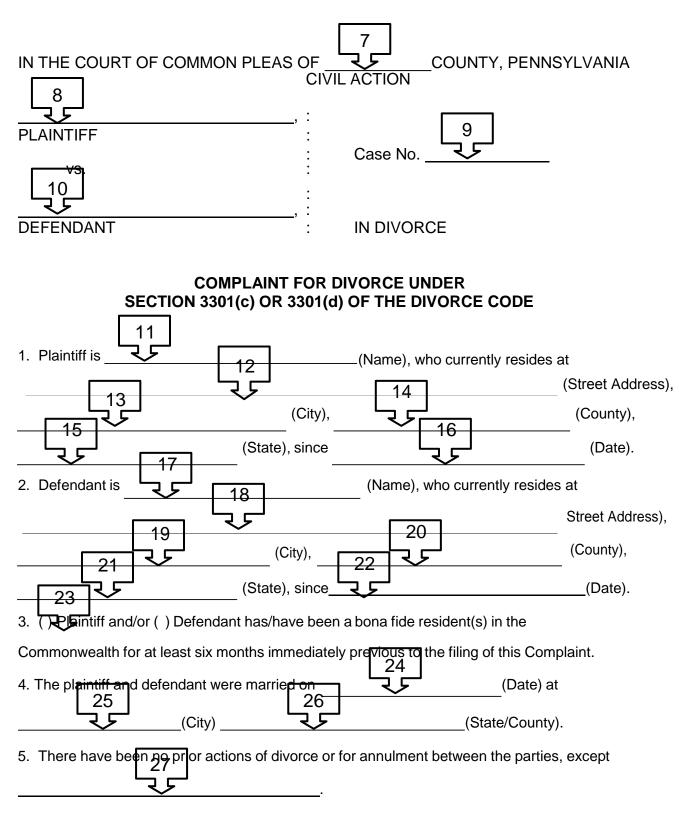

#### Box 6: EACH COUNTY HAS DESIGNATED AN AGENCY FOR INFORMATION ABOUT LEGAL SERVICES. CHECK COUNTY RULES OR CONTACT THE COURT ADMINISTRATOR'S OFFICE.

- Box 7: Print the name of the county in which you are filing.
- Box 8: Print your name.
- Box 9: Leave blank. The Prothonotary / Clerk's Office will assign a docket number and write it here. You will use that number in this case from now on.
- Box 10: Print your spouse's name.
- Box 11: Print your name.
- Box 12: Print your street address.
- Box 13: Print the name of the city or town in which you live.
- Box 14: Print the name of the county in which you live.
- Box 15: Print the state in which you live.
- Box 16: Print the date you began living at your address.
- Box 17: Print your spouse's name.
- Box 18: Print your spouse's street address.

- Box 19: Print the name of the city or town in which your spouse lives.
- Box 20: Print the name of the county in which your spouse lives.
- Box 21: Print the name of the state in which your spouse lives.
- Box 22: Print the date your spouse began living at his/her address.
- Box 23: State whether you (Plaintiff) or your spouse (Defendant) or both of you have lived in Pennsylvania for at least six months.
- Box 24: Print the day, month, and year you and your spouse were married.
- Box 25: Print the name of the city in which you were married.
- Box 26: Print the name of the state and county in which you were married.
- Box 27: If there have not been any prior court cases for divorce or annulment between the parties, leave the line by Box 27 blank. A prior case may have been brought in this county, another county, another state, or another country. If there has been a prior case, write both the name of the jurisdiction (where the other case was filed), and the docket number of the other case here.
- Box 28: Write the date on which you are signing the complaint.
- Box 29: After reading and making sure you thoroughly understand the statements you are making in the divorce complaint, sign your name.
- Box 30: Print your name, address and telephone number.