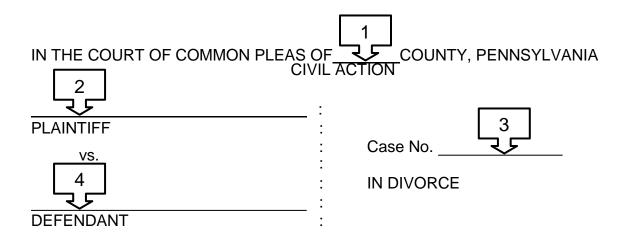

- Box 1: Print the name of the county in which you are filing.
- Box 2: Print your name.
- Box 3: Leave blank. The Prothonotary / Clerk's Office will assign a docket number and write it here. You will use that number in this case from now on.
- Box 4: Print your spouse's name.
- Box 5: Print the address of the courthouse of the county in which you are filing.

#### Box 6: EACH COUNTY HAS DESIGNATED AN AGENCY FOR INFORMATION ABOUT LEGAL SERVICES. CHECK COUNTY RULES OR CONTACT THE COURT ADMINISTRATOR'S OFFICE.

- Box 7: Print the name of the county in which you are filing.
- Box 8: Print your name.
- Box 9: Leave blank. The Prothonotary / Clerk's Office will assign a docket number and write it here. You will use that number in this case from now on.
- Box 10: Print your spouse's name.
- Box 11: Print your name.
- Box 12: Print your street address.
- Box 13: Print the name of the city or town in which you live.
- Box 14: Print the name of the county in which you live.
- Box 15: Print the state in which you live.
- Box 16: Print the date you began living at your address.
- Box 17: Print your spouse's name.
- Box 18: Print your spouse's street address.