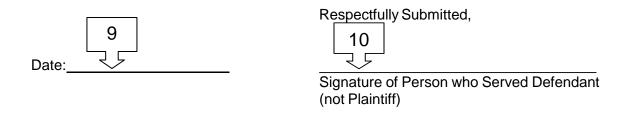

## THE PERSON SERVING THE PAPERS MUST COMPLETE THE FORM HE OR SHE MUST READ THE STATEMENT BEFORE SIGNING.

- Box 9: Print today's date.
- Box 10: The person who served Defendant must sign his or her name.

## IN THE COURT OF COMMON PLEAS OF PHILADELPHIA COUNTY, PENNSYLVANIA CIVIL ACTION

|               |                                                                      | •                                                        |
|---------------|----------------------------------------------------------------------|----------------------------------------------------------|
| Plaintiff     |                                                                      | ·<br>:                                                   |
|               |                                                                      | : No                                                     |
| VS.           |                                                                      | :<br>:                                                   |
| Defendant     |                                                                      | :<br>:                                                   |
|               |                                                                      | BY PERSONAL SERVICE<br>to 1930.4                         |
| I,            |                                                                      | , hereby depose and say that I am 18 years               |
| or older, and | d am not a party to the action, no                                   | or an employee or a relative of a party.                 |
| On            | I p                                                                  | ersonally served the defendant by handing to him         |
| or her a:     |                                                                      |                                                          |
|               | Complaint in Divorce, Notice to Availability of Counseling           | Defend and Claim Rights, and Notice of                   |
|               | <b>Divorce:</b> 3301(d) Affidavit and (Only required in 3301(d) Divo | l Blank 3301(d) Counter-Affidavit.<br>rce cases)         |
| l ver         | ify that the statements in this do                                   | cument are true and correct to the best of my            |
| knowledge,    | information, and belief. I unders                                    | tand that false statements herein are made               |
| -             | ne penalties of 18 Pa.C.S. § 4904                                    | 4, relating to unsworn falsification to                  |
| authorities.  |                                                                      |                                                          |
|               |                                                                      | Respectfully Submitted,                                  |
| Date:         |                                                                      |                                                          |
|               |                                                                      | Signature of Person who Served Defendant (not Plaintiff) |