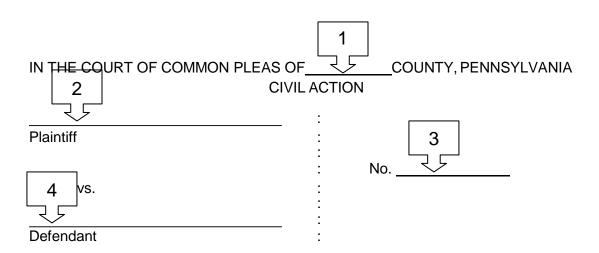

## **Affidavit of Personal Service**

The numbers on these instructions correspond with the numbers in the boxes on the form. Use the form with the boxes to guide you through filling out the blank form.

- Box 1: Print the name of the county in which you filed.
- Box 2: Print your name exactly as you wrote it on Complaint.
- Box 3: Print the docket number that the office where legal pleadings are filed wrote on Complaint at the time of filing.
- Box 4: Print the name of the defendant exactly as it appears on the Complaint.
- Box 5: Print the name of the person who is serving the court papers. Pa. R.C.P. 76 "Competent Adult".
- Box 6: Print the date the papers were given to the Defendant.
- Box 7: If you are filing for divorce, check this line.
- Box 8: If you are serving a 3301(d) Affidavit and blank 3301(d) Counter-

## IN THE COURT OF COMMON PLEAS OF PHILADELPHIA COUNTY, PENNSYLVANIA CIVIL ACTION

|               |                                                                      | •                                                        |
|---------------|----------------------------------------------------------------------|----------------------------------------------------------|
| Plaintiff     |                                                                      | ·<br>:                                                   |
|               |                                                                      | : No                                                     |
| VS.           |                                                                      | :<br>:                                                   |
| Defendant     |                                                                      | :<br>:                                                   |
|               |                                                                      | BY PERSONAL SERVICE<br>to 1930.4                         |
| I,            |                                                                      | , hereby depose and say that I am 18 years               |
| or older, and | d am not a party to the action, no                                   | or an employee or a relative of a party.                 |
| On            | I p                                                                  | ersonally served the defendant by handing to him         |
| or her a:     |                                                                      |                                                          |
|               | Complaint in Divorce, Notice to Availability of Counseling           | Defend and Claim Rights, and Notice of                   |
|               | <b>Divorce:</b> 3301(d) Affidavit and (Only required in 3301(d) Divo | l Blank 3301(d) Counter-Affidavit.<br>rce cases)         |
| l ver         | ify that the statements in this do                                   | cument are true and correct to the best of my            |
| knowledge,    | information, and belief. I unders                                    | tand that false statements herein are made               |
| -             | ne penalties of 18 Pa.C.S. § 4904                                    | 4, relating to unsworn falsification to                  |
| authorities.  |                                                                      |                                                          |
|               |                                                                      | Respectfully Submitted,                                  |
| Date:         |                                                                      |                                                          |
|               |                                                                      | Signature of Person who Served Defendant (not Plaintiff) |